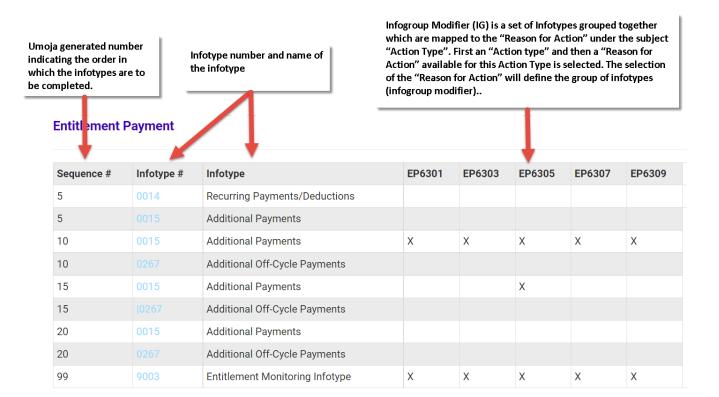

\*Infogroup Modifier (IG) is a set of Infotypes grouped together which are mapped to the "Reason for Action" under the subject "Action Type". First an "Action type" and then a "Reason for Action" available for this Action Type is selected. The selection of the "Reason for Action" will define the group of infotypes (infogroup modifier).

## 4.23. Entitlement Payment

| Sequence # | Infotype<br># | Infotype                        | EP6301 | EP6303 | EP6305 | EP6307 | EP6309 |
|------------|---------------|---------------------------------|--------|--------|--------|--------|--------|
| 5          | 0014          | Recurring Payments/ Deductions  |        |        |        |        |        |
| 5          | <u>0015</u>   | Additional Payments             |        |        |        |        |        |
| 10         | 0015          | Additional Payments             | X      | X      | X      | X      | X      |
| 10         | 0267          | Additional Off-Cycle Payments   |        |        |        |        |        |
| 15         | 0015          | Additional Payments             |        |        | X      |        |        |
| 15         | <u> 10267</u> | Additional Off-Cycle Payments   |        |        |        |        |        |
| 20         | 0015          | Additional Payments             |        |        |        |        |        |
| 20         | 0267          | Additional Off-Cycle Payments   |        |        |        |        |        |
| 99         | 9003          | Entitlement Monitoring Infotype | X      | X      | X      | X      | X      |