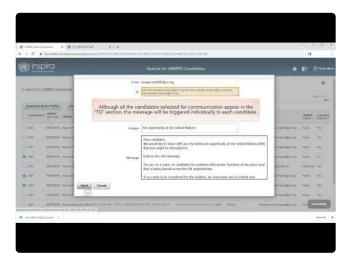

To do so,

1. Select the candidate(s) of interest, i.e., whose profile(s) indicate that they may be suitable for your job opening by checking the box next to their Organization column and click on *Send Correspondence*.

2. The communication will appear as sent from noreply-unmrr@un.org and the candidates will not be able to respond to you unless you put contact information in your message. If you want to receive a copy of the communication sent to the candidates either in your mailbox or in a generic mailbox, you may put the appropriate email address on the BCC line. Upon clicking on *Send Correspondence*, the confirmation will appear on the screen.

Although all the candidates selected for communication appears in "TO" section, the messages will be triggered individually by the system and candidates will not see any other candidates who were sent the communication in the "TO" section.