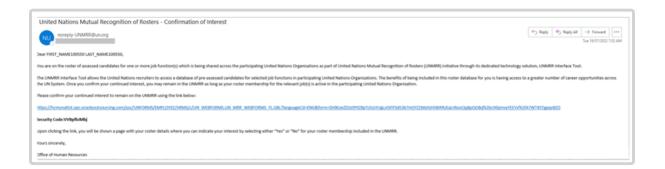

[Subject line]: Job opportunity at the United Nations [or your organization name]

Dear candidate,

We would like to share with you the below job opportunity at the United Nations (UN) [or your organization name] that you might be interested in:

#### [Link to the Job Opening]

You are on a roster of candidates for positions with similar functions at the same level that is being shared across the UN organizations.

If you wish to be considered for the position, we encourage you to submit your application as soon as possible through the UN Careers Page (https://careers.un.org/ lbw/Home.aspx) [your organization system]. Please note that your inclusion on the mutually recognized roster does not guarantee your selection for the job opening you may apply. In your application, please indicate that you are a UNMRR candidate and list all your relevant experience and language skill(s) required by the position. Should you be not interested in this opportunity, you do not need to take any action.

If your roster membership is with the UN Secretariat and at this time you are not available or not interested in similar positions at the same level at which you were rostered, you may place your roster membership on hold. To do this, log into your Inspira account, click on "Roster Memberships" and then click on "Put on Hold".

Should you be no longer interested in maintaining your UNMRR membership, you may opt out via the next email to be sent from UNMRR asking you to confirm your interest and availability.

Thank you for considering the opportunity above.